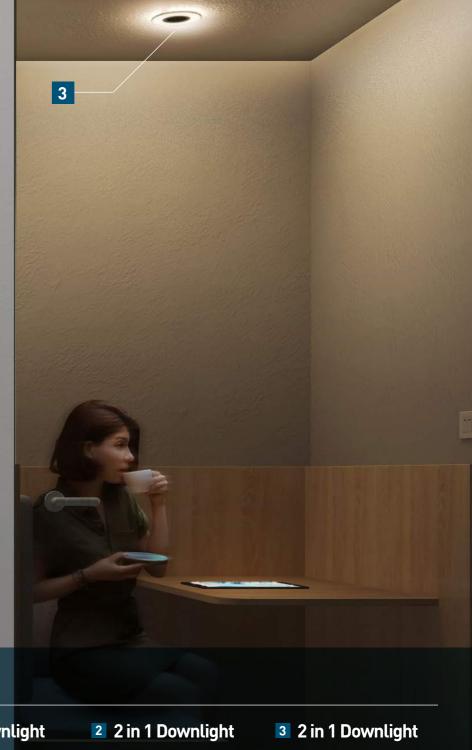

## **Privacy Pod**

Propose an optimal lighting environment that can be selected based on the purpose of use, and allow workers to concentrate on their individual tasks.

### 1 2 in 1 Downlight

#### Activate the online meeting

Softly lights up the face and creates a shadowless environment.