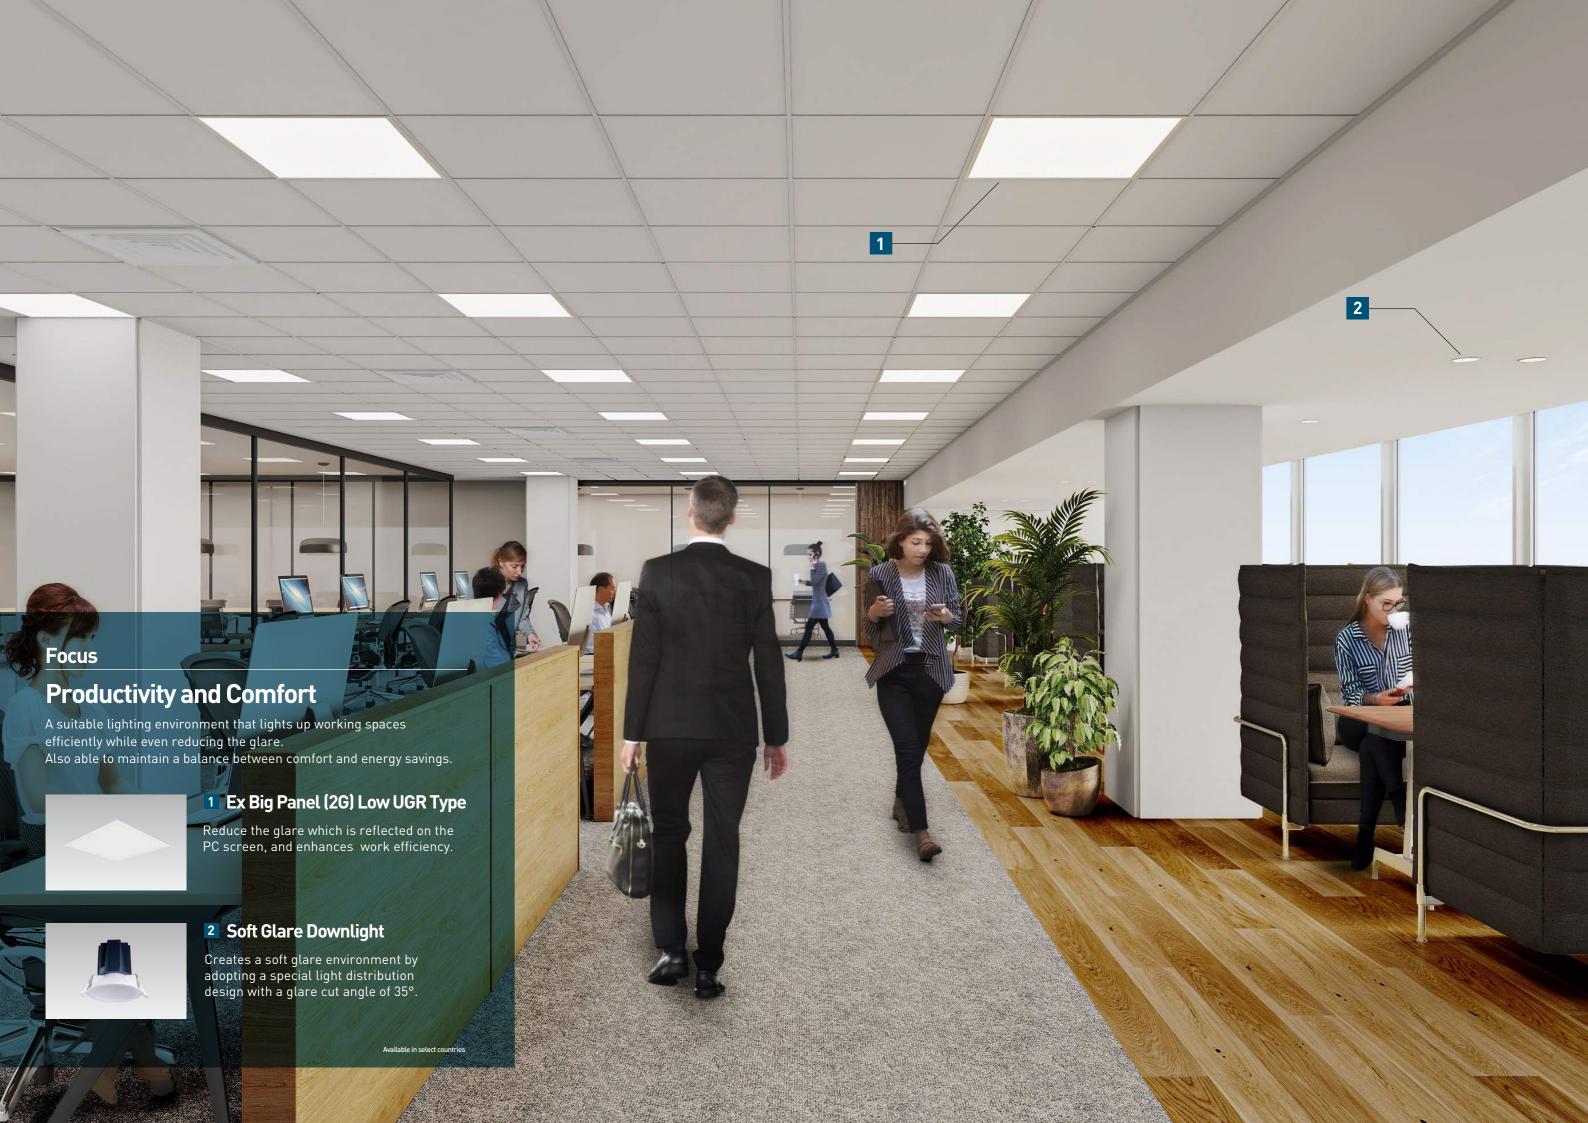

## What is ABW? (Activity Based Working)

ABW is a workstyle that recognizes that workers perform different activities throughout their workday and need various work settings to achieve their tasks for the day.

Panasonic provides a suitable lighting environment which helps workers realize an environment suitable for efficiency and creativity.