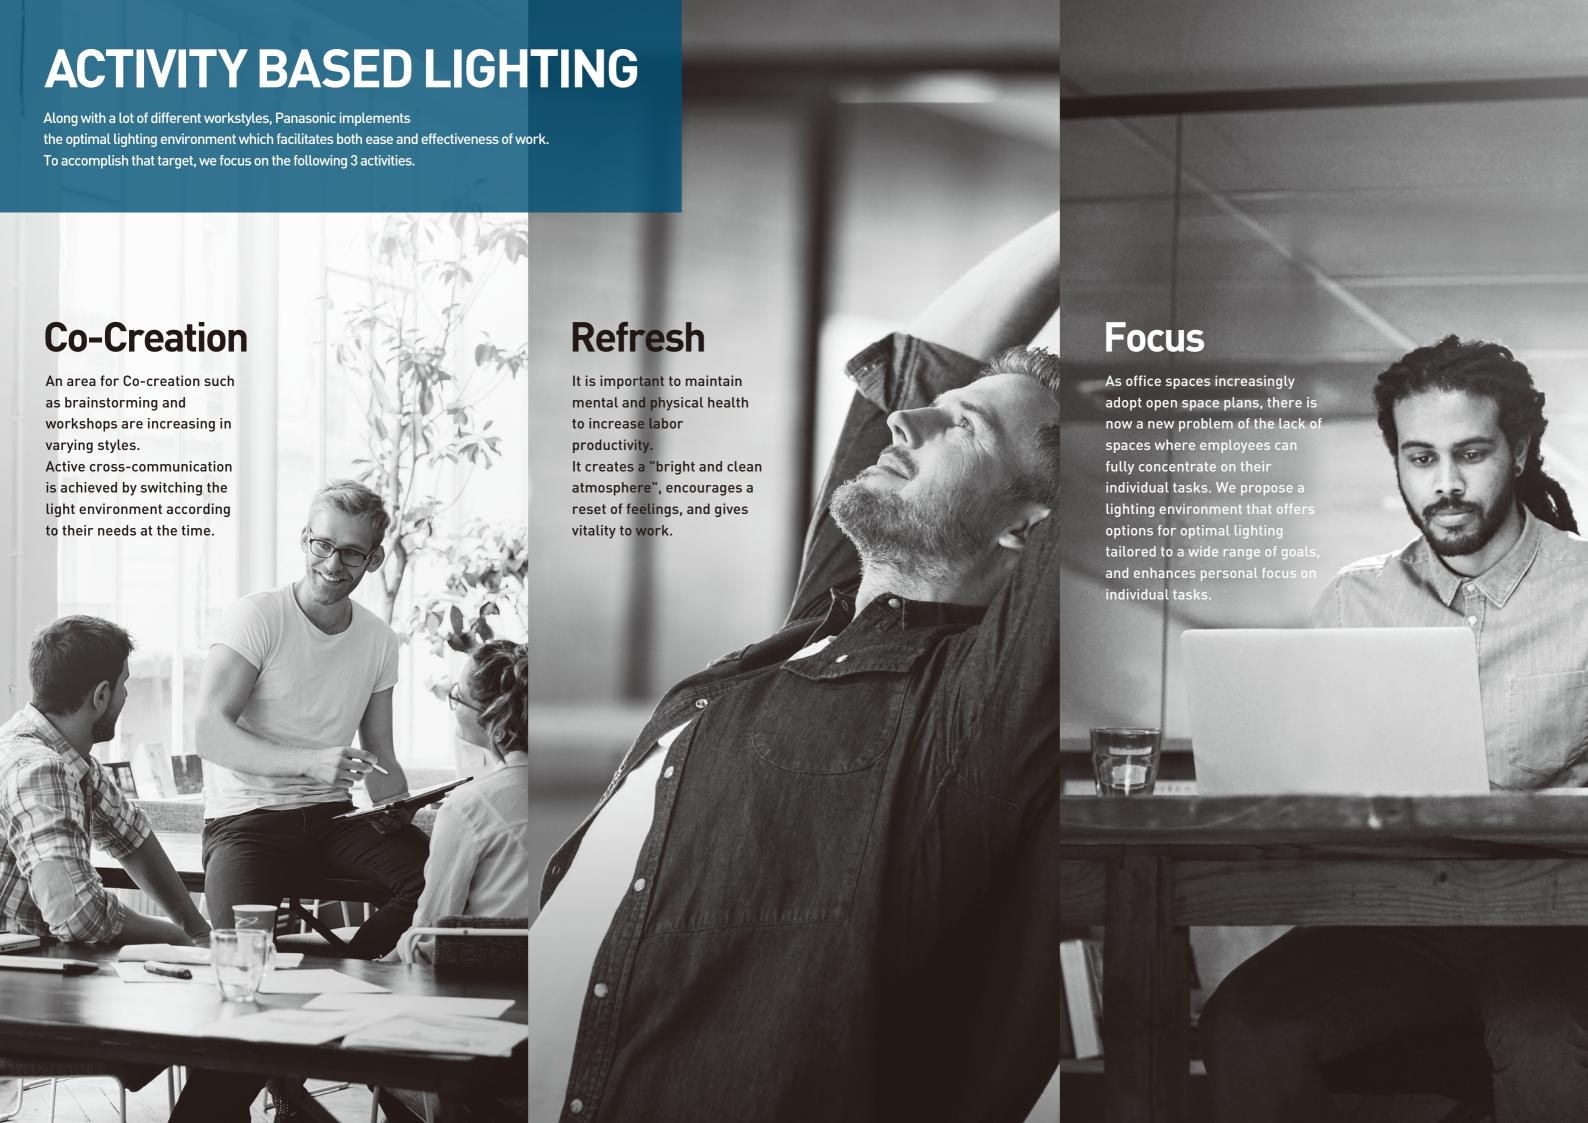

## What is ABW? (Activity Based Working)

ABW is a workstyle that recognizes that workers perform different activities throughout their workday and need various work settings to achieve their tasks for the day.

Panasonic provides a suitable lighting environment which helps workers realize an environment suitable for efficiency and creativity.