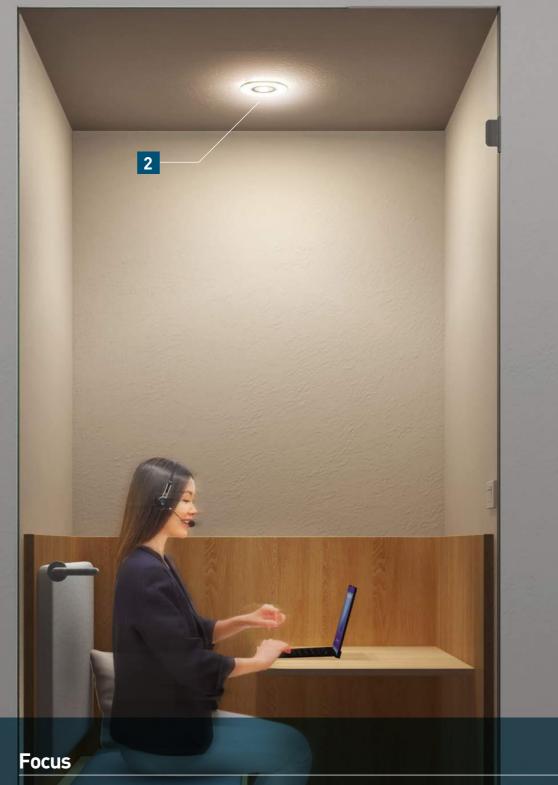

## **Privacy Pod**

Propose an optimal lighting environment that can be selected based on the purpose of use, and allow workers to concentrate on their individual tasks.

### 1 2 in 1 Downlight

#### Facilitate personal concentration

Create contrast between objects and their surroundings that immerse oneself in one's work.