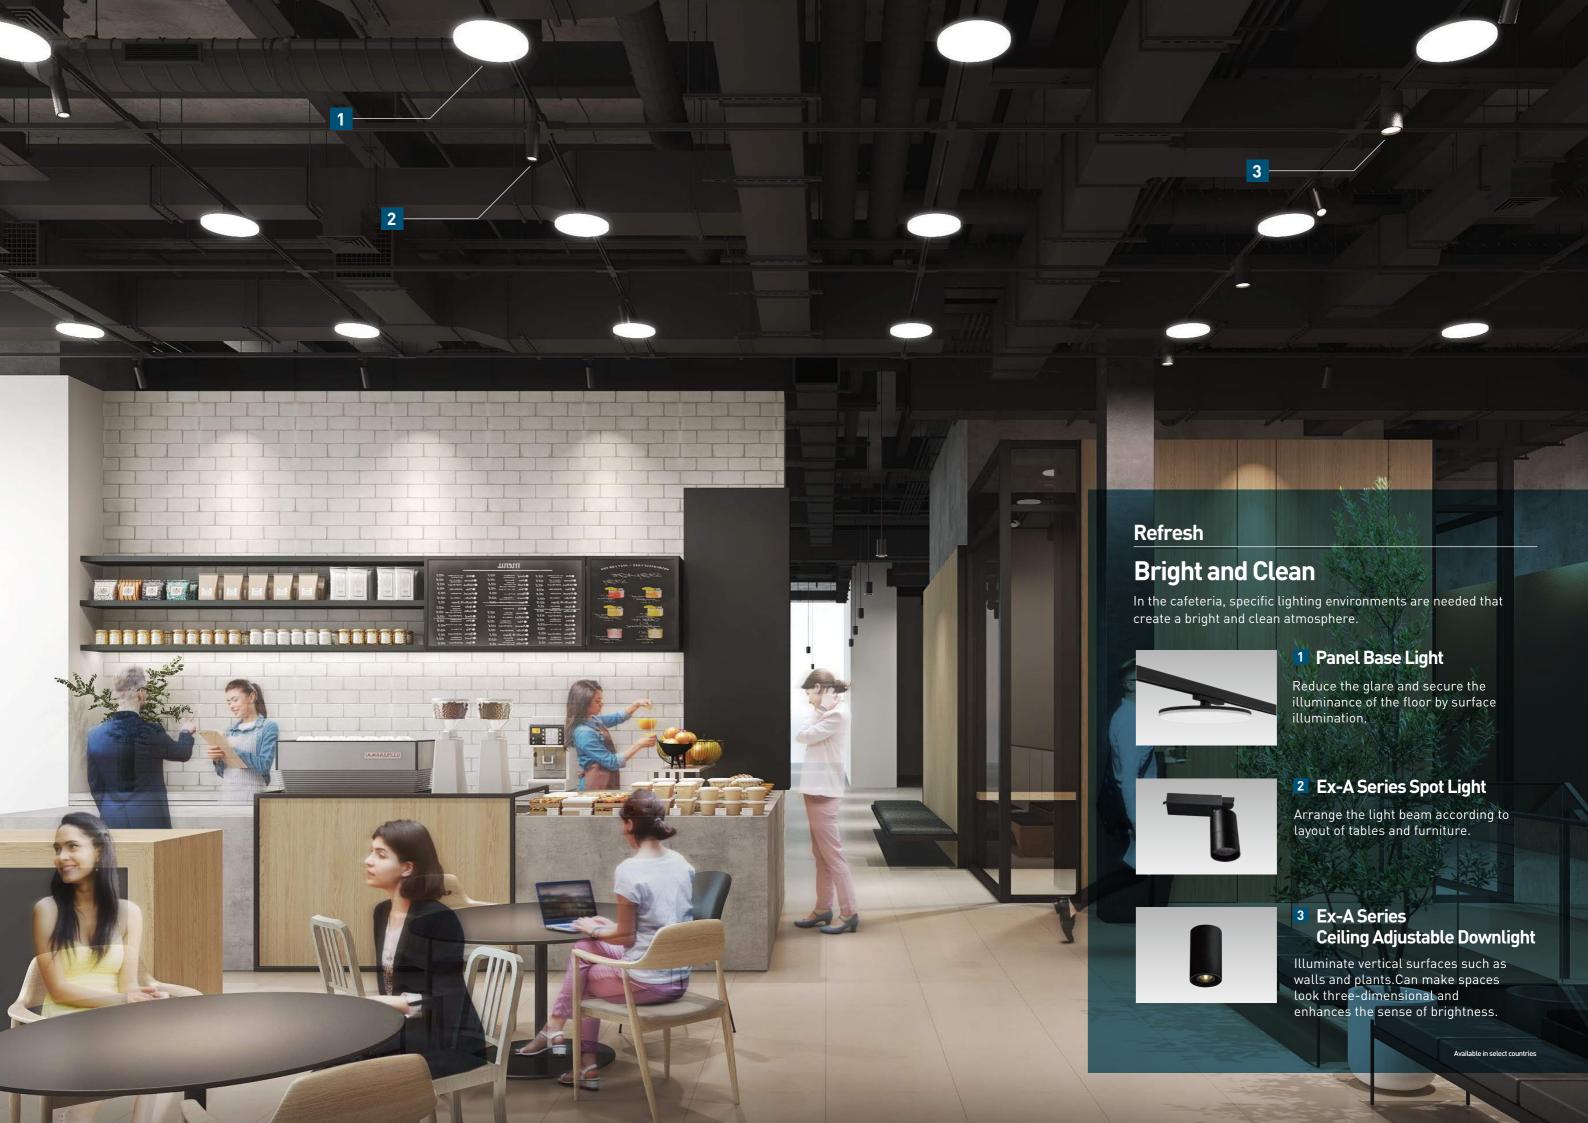

### Basic Lighting Design Proposal Meeting Room Working Space **Privacy Pod** Up / Down Line Pendant Ex-A Series Adjustable Downlight Ex Big Panel (2G) PRO iD Series 0 Break Room Ex Big Panel (2G) Low UGR Type Soft Glare Downlight 2 in 1 Downlight Ex-A Series Downlight Panel Base Light Ex-A Series Spot Light Line Base Light Ex-H Series Downlight Ex-F Series Downlight Ex-A Series Ceiling Adjustable Downlight Parking Lot AG Series System Downlight Stairs Ex Splash Proof (2G) SP Splash Proof (2G) Corridor/Restroom Outdoor AG Downlight AG Batten