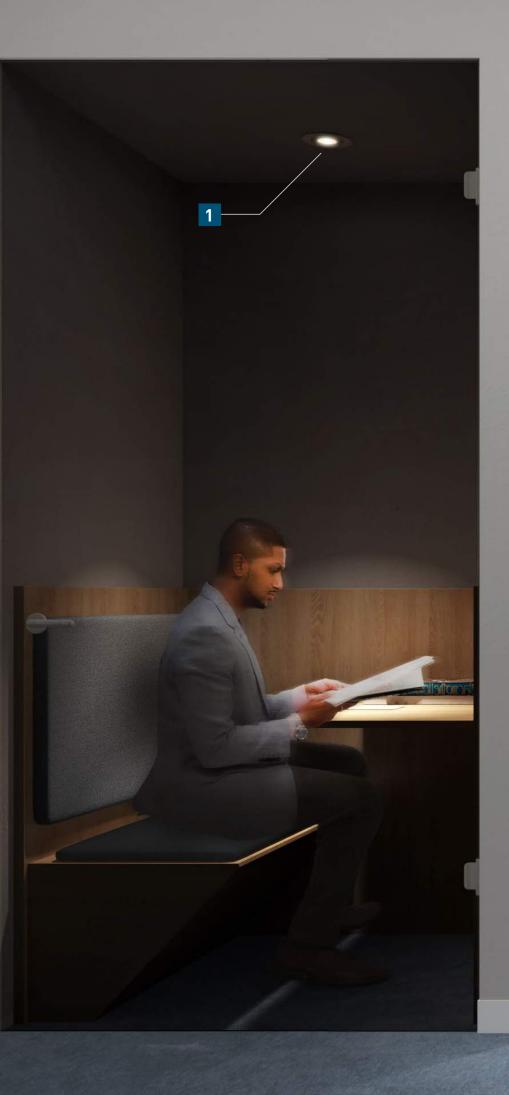

## **Privacy Pod**

Propose an optimal lighting environment that can be selected based on the purpose of use, and allow workers to concentrate on their individual tasks.

### 1 2 in 1 Downlight

#### Facilitate personal concentration

Create contrast between objects and their surroundings that immerse oneself in one's work.